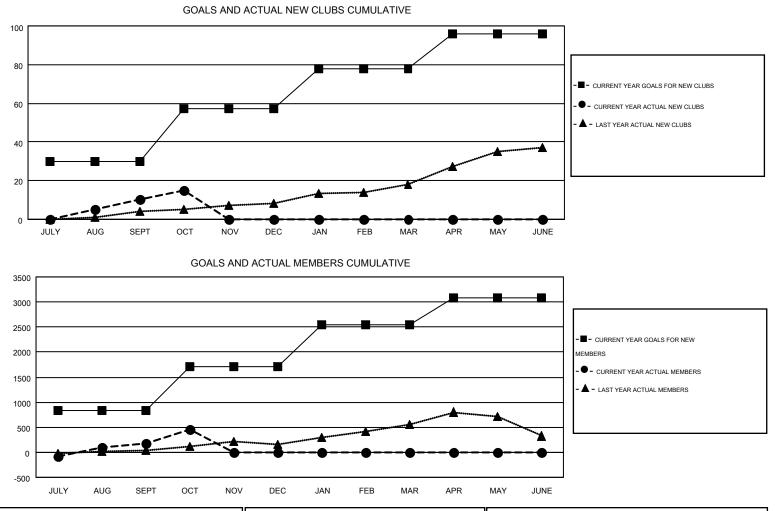

## V S KUKREJA GM

| GMT: V S KUP  | <b>NREJA</b>     |                   |                                  |                  | GMT CA        |                    |                                        |                    |                  |  |
|---------------|------------------|-------------------|----------------------------------|------------------|---------------|--------------------|----------------------------------------|--------------------|------------------|--|
|               |                  | Clubs             | Members<br>RESULTS FOR 2014-2015 |                  |               |                    |                                        |                    |                  |  |
|               | RESU             | LTS FOR 2014-2015 |                                  |                  |               |                    |                                        |                    |                  |  |
| QUARTER       | NEW CLUB<br>GOAL | NEW CLUBS         | DROPPED<br>CLUBS                 | NET<br>GAIN/LOSS | QUARTER       | NEW MEMBER<br>GOAL | CHARTER AND<br>NEW<br>MEMBERS<br>ADDED | DROPPED<br>MEMBERS | NET<br>GAIN/LOSS |  |
| JULY/AUG/SEPT | 30               | 10                | 16                               | -6               | JULY/AUG/SEPT | 827                | 482                                    | 298                | 184              |  |
| OCT/NOV/DEC   | 27               | 5                 | 0                                | 5                | OCT/NOV/DEC   | 884                | 306                                    | 32                 | 274              |  |
| JAN/FEB/MAR   | 21               | 0                 | 0                                | 0                | JAN/FEB/MAR   | 835                | 0                                      | 0                  | 0                |  |
| APR/MAY/JUNE  | 18               | 0                 | 0                                | 0                | APR/MAY/JUNE  | 545                | 0                                      | 0                  | 0                |  |